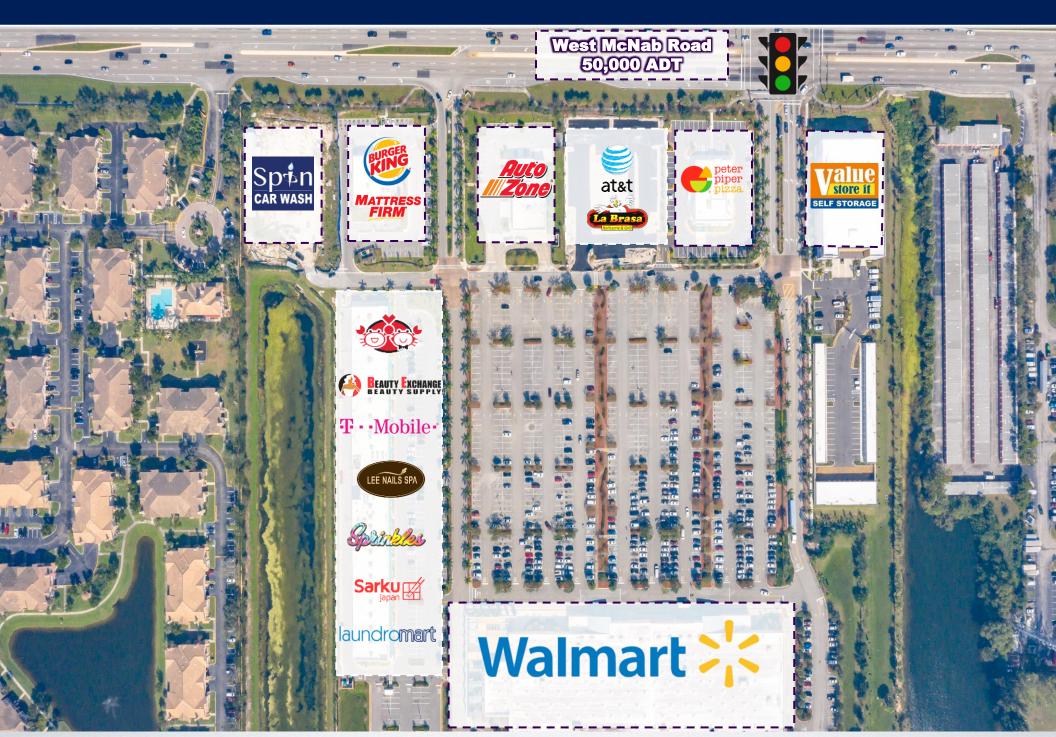

## **OUTPARCEL SPACE AVAILABLE**

- Brand new construction, delivered October 2020.
- Located at the signalized intersection of West McNab Road and Avon Lane.
- Last space remaining, end-cap with direct frontage on West McNab Road, approximately 50k cars per day.
- This outparcel is shadow anchored by a very busy Super Walmart with tremendous sales.
- Adjacent to several national retailers including AutoZone, Burger King Mattress Firm, T-Mobile and many others.
- Over 30k population within a one-mile radius of the shopping center.