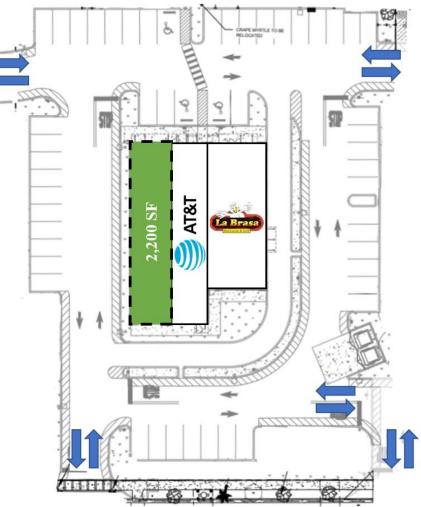

2,200 SF Endcap Available Seeking: Medical users, restaurants, fitness, spas, etc.,

🗞 LA BRASA GRILL

7730

7730 W. McNab Road North Lauderdale, FL 33068