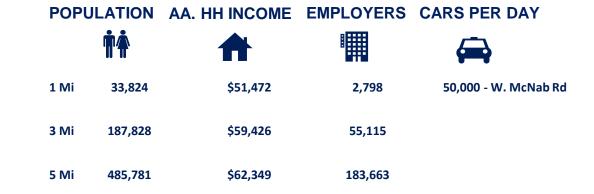

## **OUTPARCEL SPACE AVAILABLE**

- Brand new construction, delivered October 2020.
- Located at the signalized intersection of West McNab Road and Avon Lane.
- Last space remaining, end-cap with direct frontage on West McNab Road, approximately 50k cars per day.
- This outparcel is shadow anchored by a very busy Super Walmart with tremendous sales.
- Adjacent to several national retailers including AutoZone, Burger King Mattress Firm, T-Mobile and many others.
- Over 30k population within a one-mile radius of the shopping center.